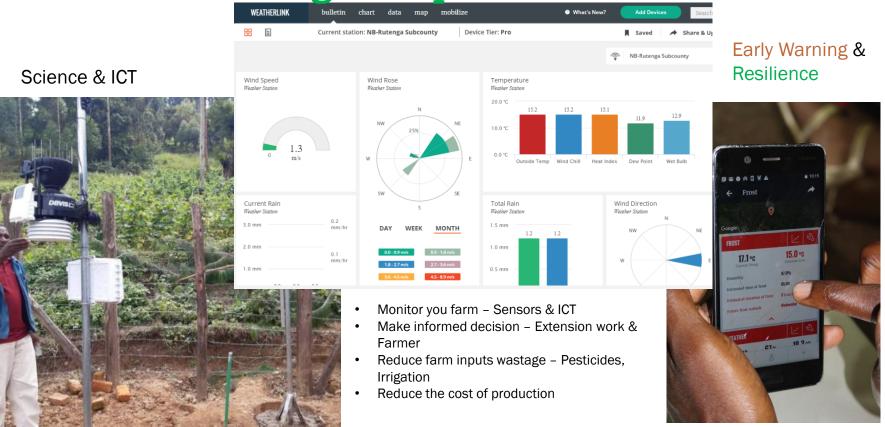

# Remote-Farm Logs Model

SENSORS & ICT TO THE EXTENSION WORKER -**EARLY WARNING, ADAPTATION & RESILIENCE** 

- Monitor your farm Sensors & ICT
- Make informed decision Extension work & Farmer
  - When Should I plant?
  - What Should I Plant?
- Reduce farm inputs wastage Pesticides, Irrigation
  - Minimum irrigation needed due to detected soil water content
- Reduce the cost of production

## **Monitor**

Install Sensors
or source
environmental
data based on
farmer's needs

Create
Information
& Package
to meet
specific
audience

Build local capacity – AEAS Actors

#### Science & ICT

What and when to plant?

#### Farm Logs -> Early Warning, Adaptation & Resilience

- Monitor you farm Sensors & ICT
- Make informed decision -Extension work & Farmer
- Reduce farm inputs wastage - Pesticides, Irrigation
- Reduce the cost of production