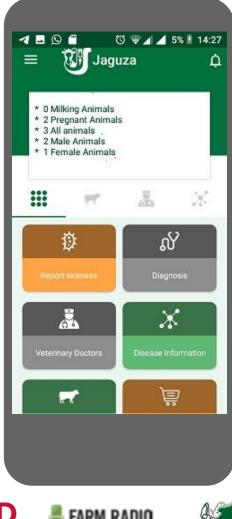

## Jaguza System

Online and offline Livestock Management system focused on empowering Livestock Production to strengthen Food security using Data Science, Internet of Things and Big Data.

10 2 4 5% 14:27

Jaguza

0 Milking Animals 2 Pregnant Animals 3 All animals 2 Male Animal 1 Female Animal

**My Farm Membership** 

Additional Technology