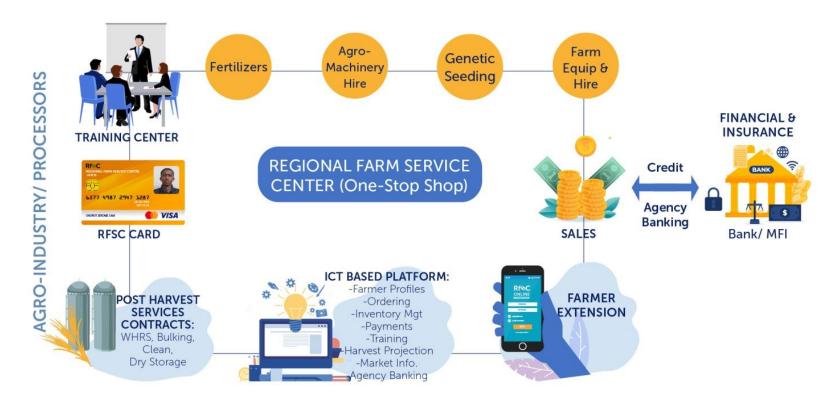

#### REGIONAL FARM SERVICE CENTRE RISC

#### Coping strategies adopted to ensure continuity

- Going e (An integrated FSC-Information Mgt System has been developed in partnership with MICT&NG) –Multi-Modular
- Farmer self enrollment/ registration module enabled with USSD code and linked with NIRA APi for NIN registration – parameters (GPS, Acreage by enterprise, input needs, market-link through aggregation for the Agro-industrial park
- On-line ordering of agro-inputs and services (including Extension Services)
  - Last-mile delivery using field mobile van service
- We have also automated: agro-input dealer registration, agro-input stocking and selling, machinery hire system, credit system, agro-input marketing & promotion system, stakeholder training system, M&E system